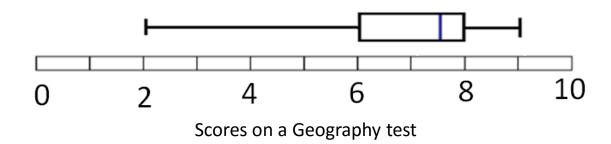

| Median =   | Median = 5.5 |
|------------|--------------|
| Median = 5 | Median = 7.5 |
| LQ =       | LQ = 6       |
| LQ =3.5    | LQ = 4.5     |
| UQ =       | UQ = 5       |
| UQ = 6     | UQ = 8       |
| Range = 7  | Range = 10   |
| Range =    | Range = 7    |
| IQR =      | IQR = 2      |
| IQR = 1    | IQR = 2      |

| Lowest 25% scored         | Highest 25% scored    |
|---------------------------|-----------------------|
| marks or fewer            | marks or more         |
| Lowest 25% scored 4.5     | Highest 25% scored    |
| marks or fewer            | 8 marks or more       |
| Lowest 25% scored 4       | Highest 25% scored    |
| marks or fewer            | 5.5 marks or more     |
| Lowest 25% scored 6       | Highest 25% scored    |
| marks or fewer            | 5 marks or more       |
| 50% of the students       | 50% of the students   |
| scored 4 marks or         | scored 5.5 marks or   |
| more                      | fewer                 |
| 50% of the students       | 50% of the students   |
| scored marks or           | scored 7.5 marks or   |
| fewer                     | more                  |
| Middle 50% scored         | Middle 50% scored     |
| between 3.5 and 5 marks   | between 4 and 6 marks |
| Middle 50% scored between | Middle 50% scored     |
| 4.5 and 5.5 marks         | between _ and _ marks |
| 75% of the students       | 75% of the students   |
| scored 5.5 marks or       | scored marks or       |
| fewer                     | fewer                 |
| 75% of the students       | 75% of the students   |
| scored 4 marks or         | scored 6 marks or     |
| more                      | more                  |
|                           |                       |

| If 200 students           | If 500 students             |
|---------------------------|-----------------------------|
| completed this test, 100  | completed this test, 125    |
| scored 4 or more.         | scored 5 or more.           |
| If 100 students completed | If 1000 students            |
| this test, 25 scored      | completed this test, 750    |
| between 4 and 5.5.        | scored 4 or more            |
| If 900 students completed | If 60 students completed    |
| this test, 450 scored     | this test, 45 scored 5.5 or |
| between 4.5 and 5.5.      | fewer.                      |
| If 2000 students          | If 32 students completed    |
| completed this test, 500  | this test, 8 scored 8 or    |
| scored between 2 and 6.   | more.                       |

| "None of my pupils got 0 | "My test was the only    |
|--------------------------|--------------------------|
| and only 25% of my       | one where someone got    |
| students scored fewer    | 100%"                    |
| than 3.5"                |                          |
| "My results were the     | "My test results had the |
| most consistent. The IQR | highest median."         |
| was only 1 and the range |                          |
| was only 2."             |                          |