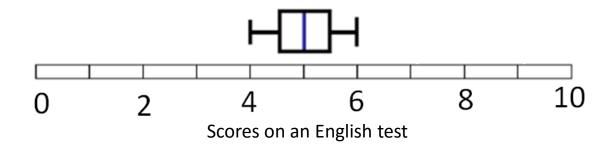

| Median =   | Median = 5.5 |
|------------|--------------|
| Median = 5 | Median = 7.5 |
| LQ =       | LQ = 6       |
| LQ =3.5    | LQ = 4.5     |
| UQ =       | UQ = 5       |
| UQ = 6     | UQ = 8       |
| Range = 7  | Range = 10   |
| Range =    | Range = 7    |
| IQR =      | IQR = 2      |
| IQR = 1    | IQR = 2      |

| Lowest 25% scored         | Highest 25% scored    |
|---------------------------|-----------------------|
| marks or fewer            | marks or more         |
| Lowest 25% scored 4.5     | Highest 25% scored    |
| marks or fewer            | 8 marks or more       |
| Lowest 25% scored 4       | Highest 25% scored    |
| marks or fewer            | 5.5 marks or more     |
| Lowest 25% scored 6       | Highest 25% scored    |
| marks or fewer            | 5 marks or more       |
| 50% of the students       | 50% of the students   |
| scored 4 marks or         | scored 5.5 marks or   |
| more                      | fewer                 |
| 50% of the students       | 50% of the students   |
| scored marks or           | scored 7.5 marks or   |
| fewer                     | more                  |
| Middle 50% scored         | Middle 50% scored     |
| between 3.5 and 5 marks   | between 4 and 6 marks |
| Middle 50% scored between | Middle 50% scored     |
| 4.5 and 5.5 marks         | between _ and _ marks |
| 75% of the students       | 75% of the students   |
| scored 5.5 marks or       | scored marks or       |
| fewer                     | fewer                 |
| 75% of the students       | 75% of the students   |
| scored 4 marks or         | scored 6 marks or     |
| more                      | more                  |
|                           |                       |

| If 200 students           | If 500 students             |
|---------------------------|-----------------------------|
| completed this test, 100  | completed this test, 125    |
| scored 4 or more.         | scored 5 or more.           |
| If 100 students completed | If 1000 students            |
| this test, 25 scored      | completed this test, 750    |
| between 4 and 5.5.        | scored 4 or more            |
| If 900 students completed | If 60 students completed    |
| this test, 450 scored     | this test, 45 scored 5.5 or |
| between 4.5 and 5.5.      | fewer.                      |
| If 2000 students          | If 32 students completed    |
| completed this test, 500  | this test, 8 scored 8 or    |
| scored between 2 and 6.   | more.                       |

| "None of my pupils got 0 | "My test was the only    |
|--------------------------|--------------------------|
| and only 25% of my       | one where someone got    |
| students scored fewer    | 100%"                    |
| than 3.5"                |                          |
| "My results were the     | "My test results had the |
| most consistent. The IQR | highest median."         |
| was only 1 and the range |                          |
| was only 2."             |                          |