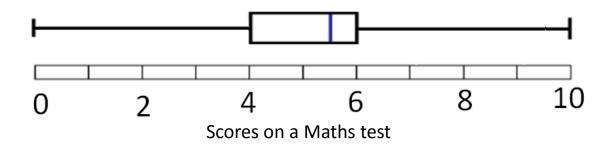

| Median =   | Median = 5.5 |
|------------|--------------|
| Median = 5 | Median = 7.5 |
| LQ =       | LQ = 6       |
| LQ =3.5    | LQ = 4.5     |
| UQ =       | UQ = 5       |
| UQ = 6     | UQ = 8       |
| Range = 7  | Range = 10   |
| Range =    | Range = 7    |
| IQR =      | IQR = 2      |
| IQR = 1    | IQR = 2      |

| Lowest 25% scored         | Highest 25% scored    |
|---------------------------|-----------------------|
| marks or fewer            | marks or more         |
| Lowest 25% scored 4.5     | Highest 25% scored    |
| marks or fewer            | 8 marks or more       |
| Lowest 25% scored 4       | Highest 25% scored    |
| marks or fewer            | 5.5 marks or more     |
| Lowest 25% scored 6       | Highest 25% scored    |
| marks or fewer            | 5 marks or more       |
| 50% of the students       | 50% of the students   |
| scored 4 marks or         | scored 5.5 marks or   |
| more                      | fewer                 |
| 50% of the students       | 50% of the students   |
| scored marks or           | scored 7.5 marks or   |
| fewer                     | more                  |
| Middle 50% scored         | Middle 50% scored     |
| between 3.5 and 5 marks   | between 4 and 6 marks |
| Middle 50% scored between | Middle 50% scored     |
| 4.5 and 5.5 marks         | between _ and _ marks |
| 75% of the students       | 75% of the students   |
| scored 5.5 marks or       | scored marks or       |
| fewer                     | fewer                 |
| 75% of the students       | 75% of the students   |
| scored 4 marks or         | scored 6 marks or     |
| more                      | more                  |
|                           |                       |

| If 200 students           | If 500 students             |
|---------------------------|-----------------------------|
| completed this test, 100  | completed this test, 125    |
| scored 4 or more.         | scored 5 or more.           |
| If 100 students completed | If 1000 students            |
| this test, 25 scored      | completed this test, 750    |
| between 4 and 5.5.        | scored 4 or more            |
| If 900 students completed | If 60 students completed    |
| this test, 450 scored     | this test, 45 scored 5.5 or |
| between 4.5 and 5.5.      | fewer.                      |
| If 2000 students          | If 32 students completed    |
| completed this test, 500  | this test, 8 scored 8 or    |
| scored between 2 and 6.   | more.                       |

| "None of my pupils got 0 | "My test was the only    |
|--------------------------|--------------------------|
| and only 25% of my       | one where someone got    |
| students scored fewer    | 100%"                    |
| than 3.5"                |                          |
| "My results were the     | "My test results had the |
| most consistent. The IQR | highest median."         |
| was only 1 and the range |                          |
| was only 2."             |                          |