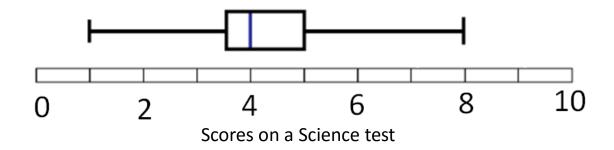

| Median =   | Median = 5.5 |
|------------|--------------|
| Median = 5 | Median = 7.5 |
| LQ =       | LQ = 6       |
| LQ =3.5    | LQ = 4.5     |
| UQ =       | UQ = 5       |
| UQ = 6     | UQ = 8       |
| Range = 7  | Range = 10   |
| Range =    | Range = 7    |
| IQR =      | IQR = 2      |
| IQR = 1    | IQR = 2      |

| Lowest 25% scored         | Highest 25% scored    |
|---------------------------|-----------------------|
| marks or fewer            | marks or more         |
| Lowest 25% scored 4.5     | Highest 25% scored    |
| marks or fewer            | 8 marks or more       |
| Lowest 25% scored 4       | Highest 25% scored    |
| marks or fewer            | 5.5 marks or more     |
| Lowest 25% scored 6       | Highest 25% scored    |
| marks or fewer            | 5 marks or more       |
| 50% of the students       | 50% of the students   |
| scored 4 marks or         | scored 5.5 marks or   |
| more                      | fewer                 |
| 50% of the students       | 50% of the students   |
| scored marks or           | scored 7.5 marks or   |
| fewer                     | more                  |
| Middle 50% scored         | Middle 50% scored     |
| between 3.5 and 5 marks   | between 4 and 6 marks |
| Middle 50% scored between | Middle 50% scored     |
| 4.5 and 5.5 marks         | between _ and _ marks |
| 75% of the students       | 75% of the students   |
| scored 5.5 marks or       | scored marks or       |
| fewer                     | fewer                 |
| 75% of the students       | 75% of the students   |
| scored 4 marks or         | scored 6 marks or     |
| more                      | more                  |
|                           |                       |

| If 200 students           | If 500 students             |
|---------------------------|-----------------------------|
| completed this test, 100  | completed this test, 125    |
| scored 4 or more.         | scored 5 or more.           |
| If 100 students completed | If 1000 students            |
| this test, 25 scored      | completed this test, 750    |
| between 4 and 5.5.        | scored 4 or more            |
| If 900 students completed | If 60 students completed    |
| this test, 450 scored     | this test, 45 scored 5.5 or |
| between 4.5 and 5.5.      | fewer.                      |
| If 2000 students          | If 32 students completed    |
| completed this test, 500  | this test, 8 scored 8 or    |
| scored between 2 and 6.   | more.                       |

| "None of my pupils got 0 | "My test was the only    |
|--------------------------|--------------------------|
| and only 25% of my       | one where someone got    |
| students scored fewer    | 100%"                    |
| than 3.5"                |                          |
| "My results were the     | "My test results had the |
| most consistent. The IQR | highest median."         |
| was only 1 and the range |                          |
| was only 2."             |                          |